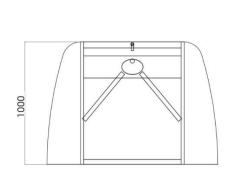

## Specifications

| Model No.             | DS1000                                                |
|-----------------------|-------------------------------------------------------|
| Brand                 | Daosafe                                               |
| Framework Material    | 304 full stainless steel + black titanium             |
| Arm                   | Stainless Steel (red color rubber padding for choose) |
| Dimension             | 1400 * 280 * 1000mm                                   |
| Weight                | 60kg/pcs                                              |
| Passage Width         | 550mm (Arm length: 500mm)                             |
| Passing Direction     | Single directional / Bi-directional                   |
| MCBF                  | 5 million                                             |
| Power Supply          | AC220V/110V, 50/60Hz                                  |
| Operation Voltage     | 24V DC                                                |
| Power Consumption     | 20W                                                   |
| Operation Temperature | -15 °C - 60 °C                                        |
| Operation Humidity    | 0 ~ 95% (No freeze)                                   |
| Working Environment   | Indoor / Outdoor                                      |
| Flow Rate             | 35-40 people per minute                               |
| LED Indicator         | Yes                                                   |
| Emergency             | Automatic arm drop when power off                     |
| Communication         | Dry contact, Relay signal, RS485                      |