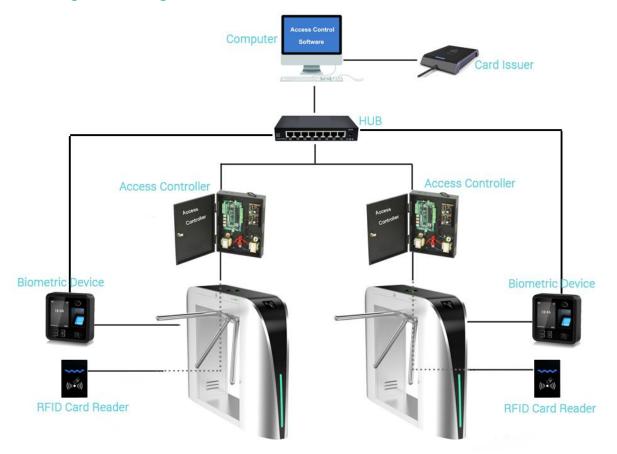

## **DS1000 TRIPOD TURNSTILE**

SINGLE / BI-DIRECTION

- Tripod turnstiles are compact and cost-effective entrance/exit security solutions.
- > The body is made of brushed stainless steel which is robust, rigid, anti-rust, waterproof and durable.
- It is ideal for both indoor and outdoor settings.
- It has standard relay signal, which can be integrated with any kind of third-party access control system (e.g.: RFID, Fingerprint and Biometric reader device).
- It has sufficient space, which can mount with any type of external device. (e.g.: Display, Counter, Reader, Push button, Card collector, Coin insert, Barcode/QR reader, Wheel).
- In case of emergency, tripod turnstile horizontal arms will drop down automatically to allow free passage when power off.
- Anti-tailing function: only one person passes at one time.
- It is suitable for areas with general pedestrian traffic. (e.g.: Park, School, Factory, Library, Cinema, Gym).