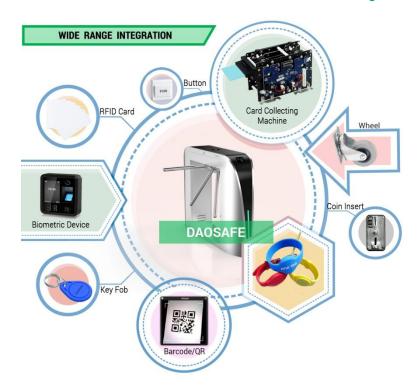

## **DS1000 TRIPOD TURNSTILE**

SINGLE / BI-DIRECTION

- Tripod turnstiles are compact and cost-effective entrance/exit security solutions.
- > The body is made of brushed stainless steel which is robust, rigid, anti-rust, waterproof and durable.
- It is ideal for both indoor and outdoor settings.
- It has standard relay signal, which can be integrated with any kind of third-party access control system (e.g.: RFID, Fingerprint and Biometric reader device).
- It has sufficient space, which can mount with any type of external device. (e.g.: Display, Counter, Reader, Push button, Card collector, Coin insert, Barcode/QR reader, Wheel).
- In case of emergency, tripod turnstile horizontal arms will drop down automatically to allow free passage when power off.
- Anti-tailing function: only one person passes at one time.
- It is suitable for areas with general pedestrian traffic. (e.g.: Park, School, Factory, Library, Cinema, Gym).