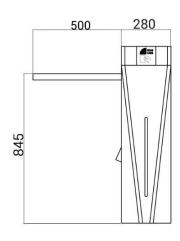

## Specifications

| Model No.             | DS1000                                                |
|-----------------------|-------------------------------------------------------|
| Brand                 | Daosafe                                               |
| Framework Material    | 304 full stainless steel + black titanium             |
| Arm                   | Stainless Steel (red color rubber padding for choose) |
| Dimension             | 1400 * 280 * 1000mm                                   |
| Weight                | 60kg/pcs                                              |
| Passage Width         | 550mm (Arm length: 500mm)                             |
| Passing Direction     | Single directional / Bi-directional                   |
| MCBF                  | 5 million                                             |
| Power Supply          | AC220V/110V, 50/60Hz                                  |
| Operation Voltage     | 24V DC                                                |
| Power Consumption     | 20W                                                   |
| Operation Temperature | -15 °C - 60 °C                                        |
| Operation Humidity    | 0 ~ 95% (No freeze)                                   |
| Working Environment   | Indoor / Outdoor                                      |
| Flow Rate             | 35-40 people per minute                               |
| LED Indicator         | Yes                                                   |
| Emergency             | Automatic arm drop when power off                     |
| Communication         | Dry contact, Relay signal, RS485                      |