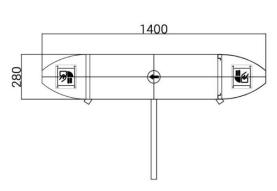

## Specifications

| Model No.             | DS1000                                                |
|-----------------------|-------------------------------------------------------|
| Brand                 | Daosafe                                               |
| Framework Material    | 304 full stainless steel + black titanium             |
| Arm                   | Stainless Steel (red color rubber padding for choose) |
| Dimension             | 1400 * 280 * 1000mm                                   |
| Weight                | 60kg/pcs                                              |
| Passage Width         | 550mm (Arm length: 500mm)                             |
| Passing Direction     | Single directional / Bi-directional                   |
| MCBF                  | 5 million                                             |
| Power Supply          | AC220V/110V, 50/60Hz                                  |
| Operation Voltage     | 24V DC                                                |
| Power Consumption     | 20W                                                   |
| Operation Temperature | -15 °C - 60 °C                                        |
| Operation Humidity    | 0 ~ 95% (No freeze)                                   |
| Working Environment   | Indoor / Outdoor                                      |
| Flow Rate             | 35-40 people per minute                               |
| LED Indicator         | Yes                                                   |
| Emergency             | Automatic arm drop when power off                     |
| Communication         | Dry contact, Relay signal, RS485                      |