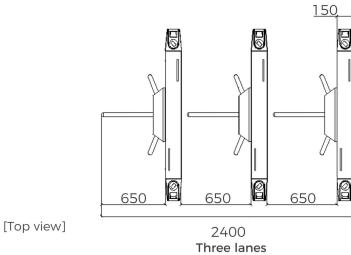

## Specification

| Model No.             | DSN-10                                               |
|-----------------------|------------------------------------------------------|
| Туре                  | Nebula Tripod Turnstile                              |
| Brand                 | Daosafe                                              |
| Certification         | Compliance CE, ROHS                                  |
| Communication         | Dry contact, Relay signal, RS485                     |
| Framework Material    | 304 brushed stainless steel+ High end black painting |
| Arm material          | 304 Stainless Steel                                  |
| Dimension             | 1600 * 150 * 980mm                                   |
| Net Weight            | 65kg/pcs                                             |
| Passage Width         | 650mm (standard), 1100mm (handicap)                  |
| Passing Direction     | Single directional / Bi-directional                  |
| MCBF                  | 9 million                                            |
| Power Supply          | AC220V/110V, 50/60Hz                                 |
| Operation Voltage     | 24V DC                                               |
| Power Consumption     | 20W                                                  |
| Operation Temperature | -20 °C - 75 °C                                       |
| Operation Humidity    | 0 ~ 95% (No freeze)                                  |
| Working Environment   | Indoor / Outdoor (shelter)                           |
| Flow Rate             | 40 people per minute                                 |
| LED Indicator         | Unique blue LED strip (front+ top)                   |
| Emergency             | Arms will drop down automatically                    |
| Flexibility           | Integrate with any access control                    |

One Lane

Two Lanes

Three Lanes with Handicapped Access