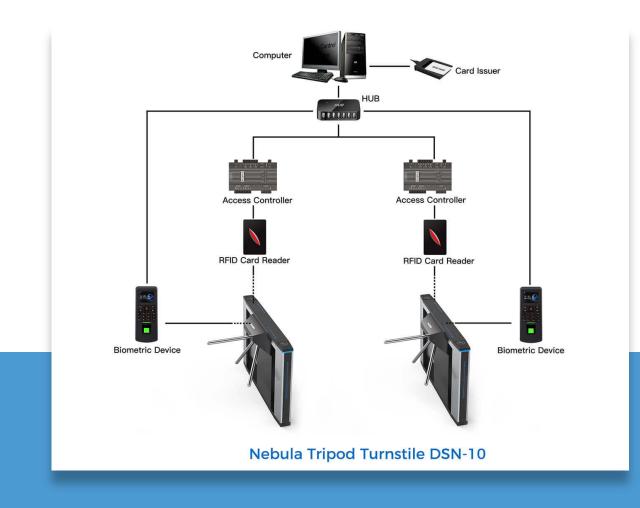

### System Integration Figure

#### **REMARK:**

- The turnstile circuit board support to work with any relay signal, and support to integrated with any 3rd party access control system: RFID, BIOMETRIC, QR/BARCODE and so on.
- Multiple access controller board can be connected by TCP/IP through net cable, control by central computer.
- The turnstile circuit board is also with RS232 output, it can connect with mini PC. Turnstile will open once received simple code by computer, which is suitable for the complicated like ticketing system solution.