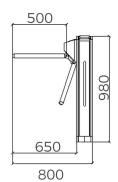

## Specification

| Model No.             | DSN-10                                               |
|-----------------------|------------------------------------------------------|
| Туре                  | Nebula Tripod Turnstile                              |
| Brand                 | Daosafe                                              |
| Certification         | Compliance CE, ROHS                                  |
| Communication         | Dry contact, Relay signal, RS485                     |
| Framework Material    | 304 brushed stainless steel+ High end black painting |
| Arm material          | 304 Stainless Steel                                  |
| Dimension             | 1600 * 150 * 980mm                                   |
| Net Weight            | 65kg/pcs                                             |
| Passage Width         | 650mm (standard), 1100mm (handicap)                  |
| Passing Direction     | Single directional / Bi-directional                  |
| MCBF                  | 9 million                                            |
| Power Supply          | AC220V/110V, 50/60Hz                                 |
| Operation Voltage     | 24V DC                                               |
| Power Consumption     | 20W                                                  |
| Operation Temperature | -20 °C - 75 °C                                       |
| Operation Humidity    | 0 ~ 95% (No freeze)                                  |
| Working Environment   | Indoor / Outdoor (shelter)                           |
| Flow Rate             | 40 people per minute                                 |
| LED Indicator         | Unique blue LED strip (front+ top)                   |
| Emergency             | Arms will drop down automatically                    |
| Flexibility           | Integrate with any access control                    |

One lane

<u>150</u>

6

600

[Front view]

6

1600

800 One lane

<u>65</u>0