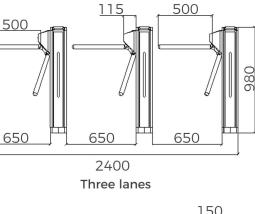

## Specification

| Model No.             | DSN-10                                               |
|-----------------------|------------------------------------------------------|
| Туре                  | Nebula Tripod Turnstile                              |
| Brand                 | Daosafe                                              |
| Certification         | Compliance CE, ROHS                                  |
| Communication         | Dry contact, Relay signal, RS485                     |
| Framework Material    | 304 brushed stainless steel+ High end black painting |
| Arm material          | 304 Stainless Steel                                  |
| Dimension             | 1600 * 150 * 980mm                                   |
| Net Weight            | 65kg/pcs                                             |
| Passage Width         | 650mm (standard), 1100mm (handicap)                  |
| Passing Direction     | Single directional / Bi-directional                  |
| MCBF                  | 9 million                                            |
| Power Supply          | AC220V/110V, 50/60Hz                                 |
| Operation Voltage     | 24V DC                                               |
| Power Consumption     | 20W                                                  |
| Operation Temperature | -20 °C - 75 °C                                       |
| Operation Humidity    | 0 ~ 95% (No freeze)                                  |
| Working Environment   | Indoor / Outdoor (shelter)                           |
| Flow Rate             | 40 people per minute                                 |
| LED Indicator         | Unique blue LED strip (front+ top)                   |
| Emergency             | Arms will drop down automatically                    |
| Flexibility           | Integrate with any access control                    |

One Lane

Two Lanes

Three Lanes with Handicapped Access