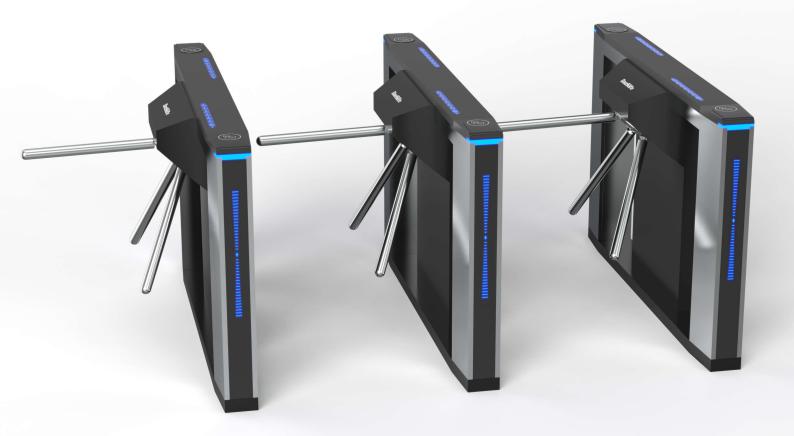

# DATASHEET

- Nebula Tripod turnstile is the simple type, with the lowest price in all type turnstiles. The most obvious feature is that only one person can pass at one time. And it supports standard tripod arm type 650mm and handicapped swing type 1100mm for wide passageway, wheelchair, and pedestrian with large luggage can also pass.
- Nebula tripod turnstile with unique design, stylish of modern and urbanization cabinet, typical swipe card panel, attractive blue LED strip, solid body crate, brushed stainless steel and high-end black painting process.
- > Superior production: Integrated mold production to ensure the high quality guaranteed.
- > Fined welding: adopt Robot for weld to improve the high technological level.
- It is ideal for both indoor and outdoor settings.
- > In case of emergency, tripod turnstile horizontal arms will drop down automatically to allow free passage when power off.
- > It is suitable for areas with general pedestrian traffic (e.g.: Hotel, Gym, Building, Shopping mall, Reception Area and so on).

Tripod turnstile is the simple type, with the lowest price in all type turnstiles. The most obvious feature is that only one person can pass at one time. And it supports standard tripod arm type 650mm and handicapped swing type 1100mm for wide passageway, wheelchair, and pedestrian with large luggage can also pass.