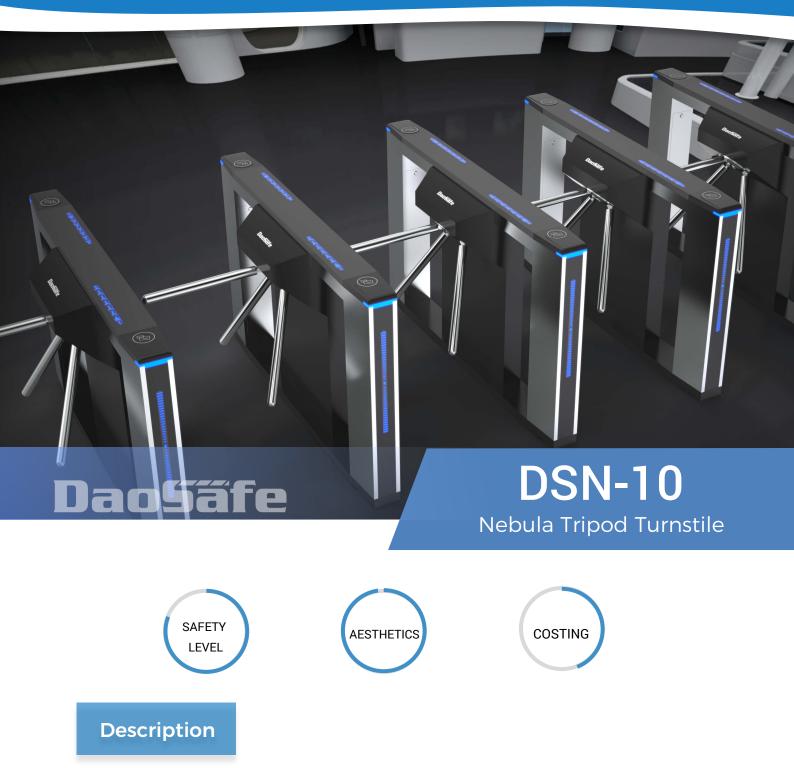

# DATASHEET

- Nebula Tripod turnstile is the simple type, with the lowest price in all type turnstiles. The most obvious feature is that only one person can pass at one time. And it supports standard tripod arm type 650mm and handicapped swing type 1100mm for wide passageway, wheelchair, and pedestrian with large luggage can also pass.
- Nebula tripod turnstile with unique design, stylish of modern and urbanization cabinet, typical swipe card panel, attractive blue LED strip, solid body crate, brushed stainless steel and high-end black painting process.
- > Superior production: Integrated mold production to ensure the high quality guaranteed.
- > Fined welding: adopt Robot for weld to improve the high technological level.
- It is ideal for both indoor and outdoor settings.
- > In case of emergency, tripod turnstile horizontal arms will drop down automatically to allow free passage when power off.
- > It is suitable for areas with general pedestrian traffic (e.g.: Hotel, Gym, Building, Shopping mall, Reception Area and so on).

Tripod turnstile is the simple type, with the lowest price in all type turnstiles. The most obvious feature is that only one person can pass at one time. And it supports standard tripod arm type 650mm and handicapped swing type 1100mm for wide passageway, wheelchair, and pedestrian with large luggage can also pass.