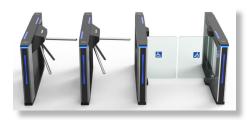

# DATASHEET

- Nebula Tripod turnstile is the simple type, with the lowest price in all type turnstiles. The most obvious feature is that only one person can pass at one time. And it supports standard tripod arm type 650mm and handicapped swing type 1100mm for wide passageway, wheelchair, and pedestrian with large luggage can also pass.
- Nebula tripod turnstile with unique design, stylish of modern and urbanization cabinet, typical swipe card panel, attractive blue LED strip, solid body crate, brushed stainless steel and high-end black painting process.
- > Superior production: Integrated mold production to ensure the high quality guaranteed.
- > Fined welding: adopt Robot for weld to improve the high technological level.
- It is ideal for both indoor and outdoor settings.
- > In case of emergency, tripod turnstile horizontal arms will drop down automatically to allow free passage when power off.
- > It is suitable for areas with general pedestrian traffic (e.g.: Hotel, Gym, Building, Shopping mall, Reception Area and so on).

Tripod turnstile is the simple type, with the lowest price in all type turnstiles. The most obvious feature is that only one person can pass at one time. And it supports standard tripod arm type 650mm and handicapped swing type 1100mm for wide passageway, wheelchair, and pedestrian with large luggage can also pass.

One Lane

Two Lanes

Three Lanes with Handicapped Access