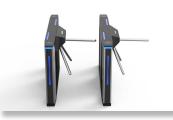

# DATASHEET

- Nebula Tripod turnstile is the simple type, with the lowest price in all type turnstiles. The most obvious feature is that only one person can pass at one time. And it supports standard tripod arm type 650mm and handicapped swing type 1100mm for wide passageway, wheelchair, and pedestrian with large luggage can also pass.
- Nebula tripod turnstile with unique design, stylish of modern and urbanization cabinet, typical swipe card panel, attractive blue LED strip, solid body crate, brushed stainless steel and high-end black painting process.
- > Superior production: Integrated mold production to ensure the high quality guaranteed.
- > Fined welding: adopt Robot for weld to improve the high technological level.
- It is ideal for both indoor and outdoor settings.
- > In case of emergency, tripod turnstile horizontal arms will drop down automatically to allow free passage when power off.
- > It is suitable for areas with general pedestrian traffic (e.g.: Hotel, Gym, Building, Shopping mall, Reception Area and so on).

Tripod turnstile is the simple type, with the lowest price in all type turnstiles. The most obvious feature is that only one person can pass at one time. And it supports standard tripod arm type 650mm and handicapped swing type 1100mm for wide passageway, wheelchair, and pedestrian with large luggage can also pass.