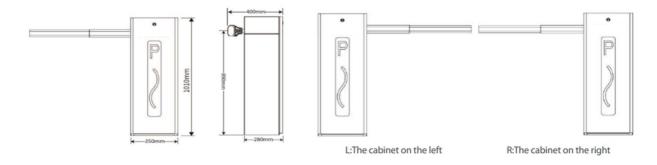

## **Specifications**

| Model                 | CV-610L-R 3 sec 6M                   | CV-610L-R 0.8 sec 4M |
|-----------------------|--------------------------------------|----------------------|
| Motor Type            | Servomotor                           |                      |
| Boom Type             | Straight boom                        | 90° Folding boom     |
| Boom Length           | Support 3m/4.5m/6m (Can be adjusted) | 4m                   |
| Protection Level      | IP 55                                |                      |
| Operating Temperature | -40°C~+75°C                          |                      |
| Power Supply          | 24V DC, AC 100~240V                  |                      |
| Controller Frequency  | 50-60Hz                              |                      |
| Power Consumption     | 100W                                 |                      |
| Case Material         | Powder coated steel                  |                      |
| Case Dimensions       | 360*330*1000mm                       |                      |
|                       |                                      |                      |